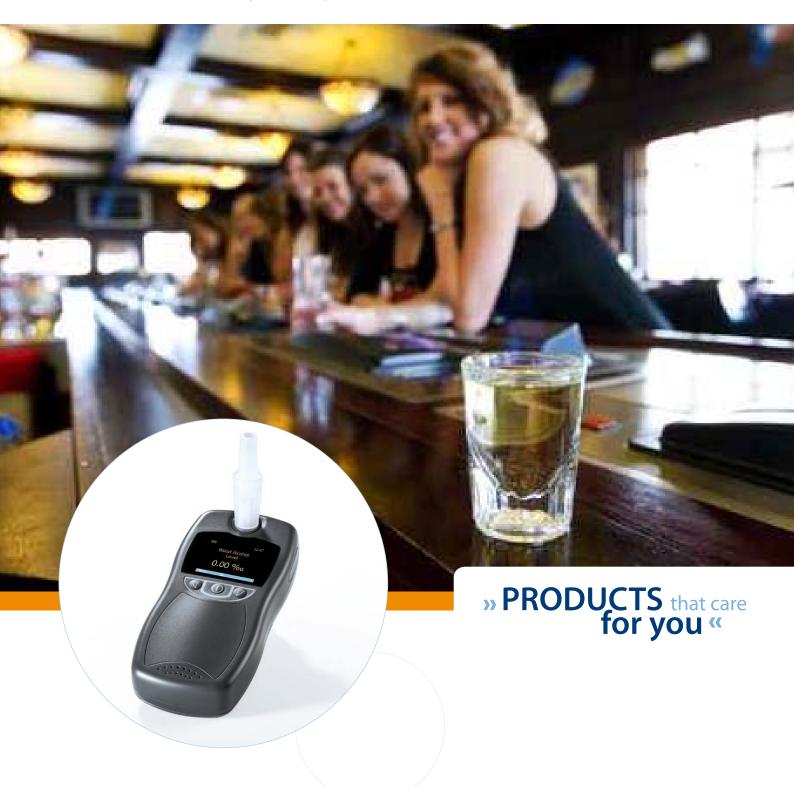

## AlcoTrue® C

Professional breathalyzer for personal use

The most advanced breathalyzer for personal testing. When accuracy and reliabiltiy is your primary concern, AlcoTrue® C is the breathalyzer you can trust! AlcoTrue® C is your best partner for personal testing: whether it is for the morning after test or to verify if you are safe to drive.