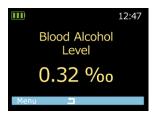

## Technical data

| Technical data                            |                                                                                           |
|-------------------------------------------|-------------------------------------------------------------------------------------------|
| Specification                             |                                                                                           |
| Sensor type                               | Fuel cell (electrochemical sensor)                                                        |
| Measurement range                         | 0.00 - 5.00 % BAC or 0.00 - 0.50 mg/L BrAC                                                |
| Accuracy                                  | $\leq$ 5 % at 1.00 % BAC or 0.50mg/L BrAC                                                 |
| Display                                   | Active colour OLED display, 256.000 colours                                               |
| Measurement units                         | $\%$ BAC, $\%$ BAC; mg/l or $\mu g/100 ml$ BrAC (other country specific units on request) |
| Ready for measurement after switching on: | ≤ 6s (including self test)                                                                |
| Time for analysis                         | ≤ 10s at 1.00 ‰; 4s at 0.00 ‰                                                             |
| Number of tests per battery set           | ≤ 2.500 tests (2000mAh)                                                                   |
| Calibration interval                      | 12 months                                                                                 |
| Ambient conditions                        |                                                                                           |
| Operating temperature                     | +5 °C to +40 °C                                                                           |
| Storage temperature                       | -20 °C to +60 °C                                                                          |
| Ambient pressure Humidity                 | 600 - 1400 hPa                                                                            |
| Humidity                                  | 20 - 98 % r.H.                                                                            |
|                                           |                                                                                           |
| Miscellaneous                             |                                                                                           |
| Miscellaneous Dimensions (LxWxH)          | 132 mm x 63 mm x 26 mm                                                                    |
|                                           | 132 mm x 63 mm x 26 mm<br>175 g (incl. batteries)                                         |
| Dimensions (LxWxH)                        |                                                                                           |
| Dimensions (LxWxH) Weight                 | 175 g (incl. batteries)                                                                   |