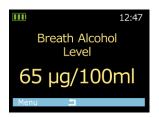

## Technical data

| Technical data                            |                                                                                           |
|-------------------------------------------|-------------------------------------------------------------------------------------------|
| Specification                             |                                                                                           |
| Sensor type                               | Fuel cell (electrochemical sensor)                                                        |
| Measurement range                         | 0.00 - 5.00 % BAC or 0.00 - 0.50 mg/L BrAC                                                |
| Accuracy                                  | $\leq$ 5 % at 1.00 % BAC or 0.50mg/L BrAC                                                 |
| Display                                   | Active colour OLED display, 256.000 colours                                               |
| Measurement units                         | $\%$ BAC, $\%$ BAC; mg/l or $\mu g/100 ml$ BrAC (other country specific units on request) |
| Ready for measurement after switching on: | ≤ 6s (including self test)                                                                |
| Time for analysis                         | ≤ 10s at 1.00 ‰; 4s at 0.00 ‰                                                             |
| Number of tests per battery set           | ≤ 2.500 tests (2000mAh)                                                                   |
| Calibration interval                      | 12 months                                                                                 |
| Ambient conditions                        |                                                                                           |
| Operating temperature                     | +5 °C to +40 °C                                                                           |
| Storage temperature                       | -20 °C to +60 °C                                                                          |
| Ambient pressure Humidity                 | 600 - 1400 hPa                                                                            |
| Humidity                                  | 20 - 98 % r.H.                                                                            |
|                                           |                                                                                           |
| Miscellaneous                             |                                                                                           |
| Miscellaneous Dimensions (LxWxH)          | 132 mm x 63 mm x 26 mm                                                                    |
|                                           | 132 mm x 63 mm x 26 mm<br>175 g (incl. batteries)                                         |
| Dimensions (LxWxH)                        |                                                                                           |
| Dimensions (LxWxH) Weight                 | 175 g (incl. batteries)                                                                   |