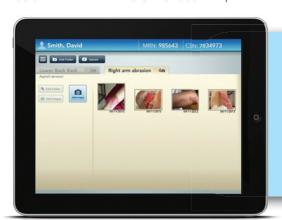

## iNteract + Mobility

provides the ability to upload secure new patient clinical content via mobile devices.

- Simple capture of mobile data
- Viewing and distribution of EMR integration via iEMV
- Work list supplied patient context
- Secured single sign on and encrypted transmission
- Transmission status with tracking and retry abilities