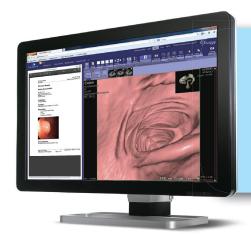

## iNteract + iEMV

provides a complete solution for DICOM, non-DICOM and non-radiology image viewing with powerful clinical content management.

- Displays images and clinical content in context
- Supports efficient viewing of DICOM and non-DICOM
- Provides access from both inside and outside of the EMR
- Incorporates Disparate unstructured clinical content
- Extensible to diagnostic and image sharing use

# iNteract+ iReview

provides a complete diagnostic radiology review environment that enhances clinical context and content awareness.

- Multi-monitor diagnostic review environment
- Capable of providing ancillary review stations for disparate PACS systems
- Compatible with voice-reporting or RIS driven workflows
- Supports multi-modality viewing of DICOM and non-DICOM images
- Incorporates Disparate unstructured clinical context
- Extensible to reference viewing and image sharing use