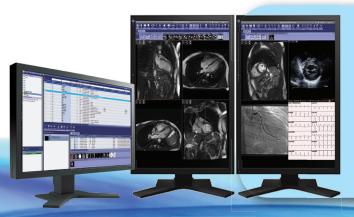

# iNteract+ iReview

provides a complete diagnostic radiology review environment that enhances clinical context and content awareness.

- Multi-monitor diagnostic review environment
- Capable of providing ancillary review stations for disparate PACS systems
- Compatible with voice-reporting or RIS driven workflows
- Supports multi-modality viewing of DICOM and non-DICOM images
- Incorporates Disparate unstructured clinical context
- Extensible to reference viewing and image sharing use